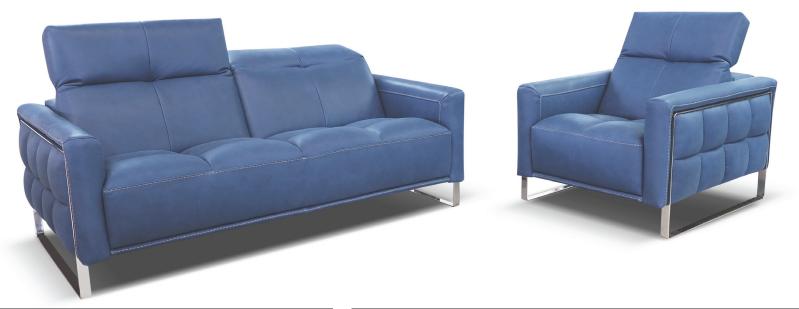

## **EXCELSIOR**

EXCELSIOR

## **EXCELSIOR**

THICK STITCH: Available

STRUCTURE: Hardwood frame for extra strength, some

versions are equipped with metal structure

SEAT CUSHION: High density ecologic open cell foam, duck

BACK CUSHION: High density ecologic open cell foam

SLED OPTION 2: Stainless Steel arm sled anodic black

finishing