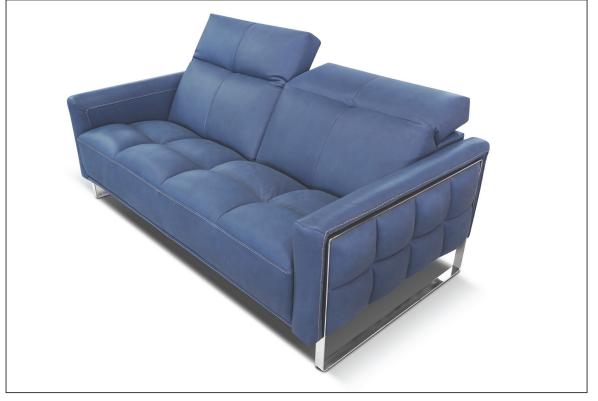

## **EXCELSIOR**

EXCELSIOR

## **EXCELSIOR**

THICK STITCH: Available

STRUCTURE: Hardwood frame for extra strength, some

versions are equipped with metal structure

SEAT CUSHION: High density ecologic open cell foam, duck

BACK CUSHION: High density ecologic open cell foam

covered polyester wadding

ARM CUSHION: High density ecologic open cell foam, duck

feather

MECHANISM: Manual ratchet headrest mechanism

adjustable in different positions

REMOVABILITY: N.A.

SLED OPTION 1: Stainless Steel arm sled