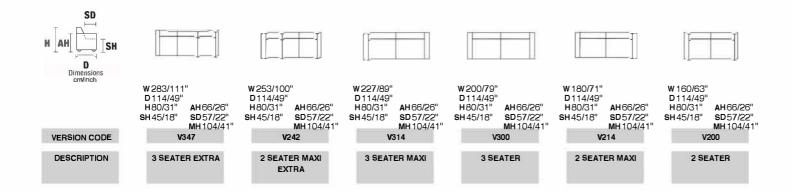

## **EXCELSIOR**







EXCELSIOR

















## LEATHER COLOR SHADE DIFFERENCES

The model upholstered with some Natural leather such as Maya, Emotion, Carees and Sensation, could present in some area differences in color tones of about 5% Such differences are not to be considered defect but an expression of the natural characteristic of the cowhide

The company reserves the right without prior notice to make technical sheets changes and/or materials for quality product improvement Leather sofas are a handmade product and according to the leather covering selected there could be a measurement tolerance of about 2 inches (cm 5) on each sku

## **EXCELSIOR**

THICK STITCH: Available

STRUCTURE: Hardwood frame for extra strength, some

versions are equipped with metal structure

SEAT CUSHION: High density ecologic open cell foam,