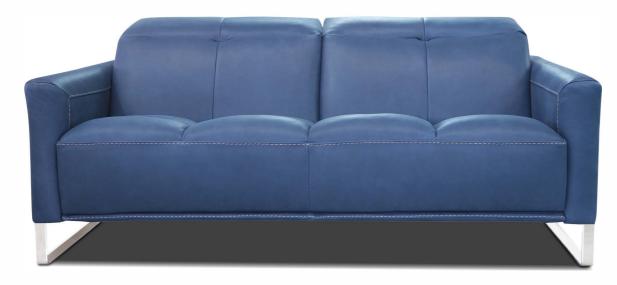

## **EXCELSIOR**

EXCELSIOR

## **EXCELSIOR**

THICK STITCH: Available

STRUCTURE: Hardwood frame for extra strength, some

versions are equipped with metal structure

SEAT CUSHION: High density ecologic open cell foam, duck

BACK CUSHION: High density ecologic open cell foam