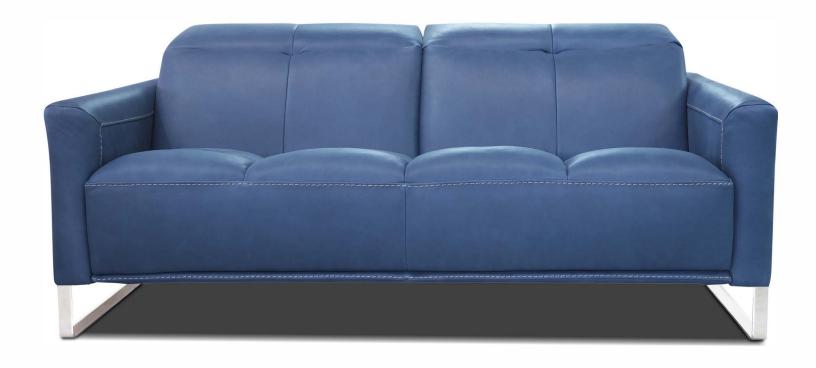

## **EXCELSIOR**

EXCELSIOR

## **EXCELSIOR**

THICK STITCH: Available

STRUCTURE: Hardwood frame for extra strength, some

versions are equipped with metal structure

SEAT CUSHION: High density ecologic open cell foam, duck

BACK CUSHION: High density ecologic open cell foam