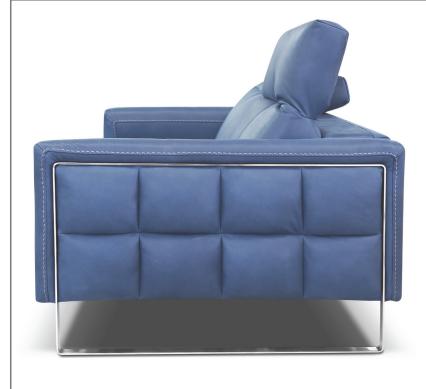

## **EXCELSIOR**

EXCELSIOR

SLED OPTION 2: Stainless Steel arm sled anodic black

finishing