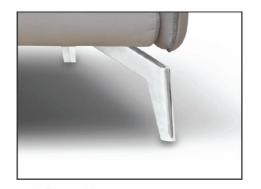

Stainless steel feet

3 SEATER MAXI

Metal feet fumè finishing

REMOVABILITY: Arm, back and seat cushions

MECHANISM: N.A

FOOT/BASE SERIES: Stainless steel feet or metal feet fumè finishing

OPTION 2: Side belt arm detail