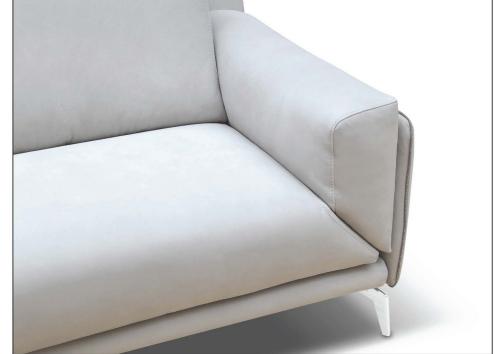

## **MONTGOMERY**

THICK STITCH: Not Aavailable

STRUCTURE:Fir wood, polywood covered with ecologic polyurethane foam

SPRING SYSTEM: Elastic Webbing

SEAT/BACK CUSHION: Ecologic Polyurethane foam covered with a layer of Polyester

REMOVABILITY: Arm, back and seat cushions

MECHANISM: N.A

FOOT/BASE SERIES: Stainless steel feet or metal feet fumè finishing

OPTION 2: Side belt arm detail