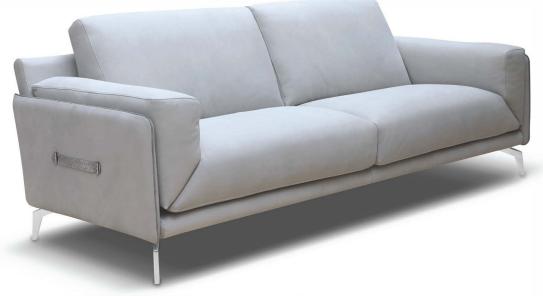

## **MONTGOMERY**

OPTION 2: Side belt arm detail

© All Right Reserved Rossini S.r.l.

2 SEATER MAXI

3 SEATER

2 SEATER

**ARMCHAIR** 

POUFF

REMOVABILITY: Arm, back and seat cushions

MECHANISM: N.A

FOOT/BASE SERIES: Stainless steel feet or metal feet fumè finishing

OPTION 2: Side belt arm detail