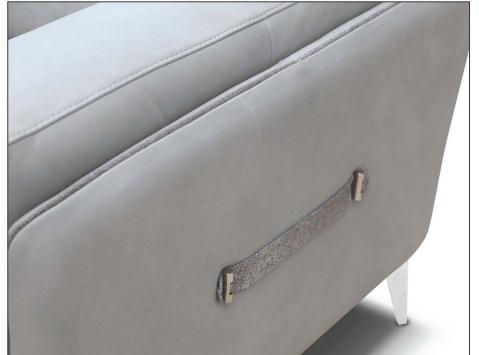

## **MONTGOMERY**

OPTION 2: Side belt arm detail

© All Right Reserved Rossini S.r.l.

2 SEATER MAXI

3 SEATER

2 SEATER

**ARMCHAIR** 

POUFF

REMOVABILITY: Arm, back and seat cushions

MECHANISM: N.A

FOOT/BASE SERIES: Stainless steel feet or metal feet fumè finishing

OPTION 2: Side belt arm detail