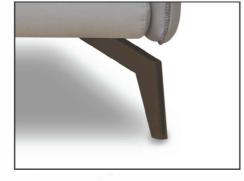

Stainless steel feet

3 SEATER MAXI

Metal feet fumè finishing

REMOVABILITY: Arm, back and seat cushions

MECHANISM: N.A

FOOT/BASE SERIES: Stainless steel feet or metal feet fumè finishing

OPTION 2: Side belt arm detail