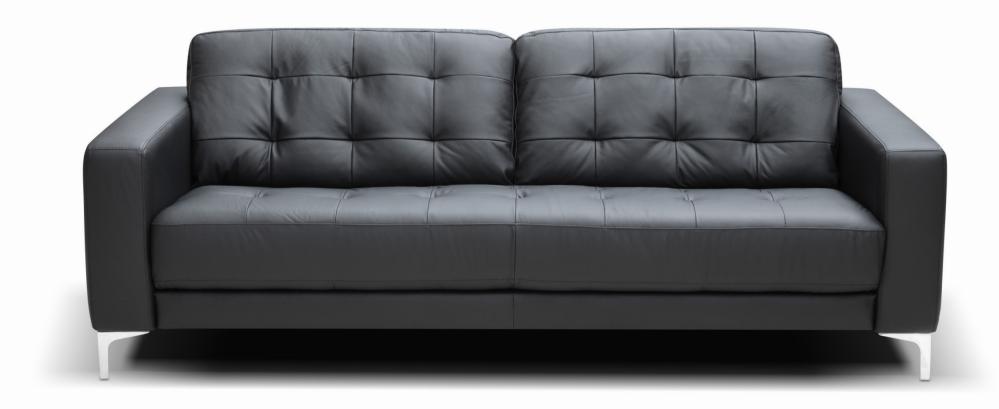

© All Right Reserved Rossini S.r.I.

STRUCTURE: Fir wood, plywood covered with ecologic

polyurethane foam

SPRING SYSTEM: Elastic webbing

SEAT CUSHION: Ecologic polyurethane foam

covered with a layer of polyester

BACK CUSHION: Siliconed polyester fibre.

REMOVABILITY: Not possible

STICH: Normal MECHANISMS: N.A.

FOOT SERIES: Chromed metal feet