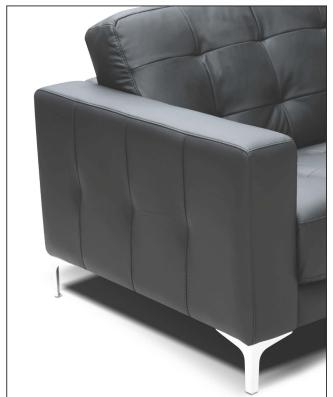

BACK CUSHION: Siliconed polyester fibre.

REMOVABILITY: Not possible

STICH: Normal MECHANISMS: N.A.

FOOT SERIES: Chromed metal feet