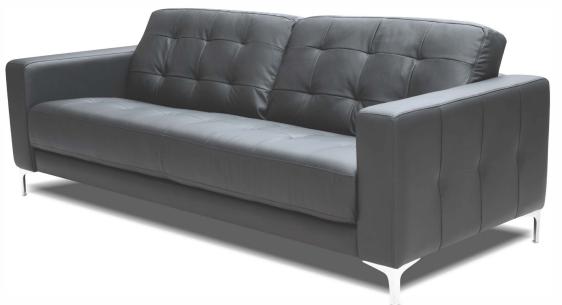

© All Right Reserved Rossini S.r.I.

STRUCTURE: Fir wood, plywood covered with ecologic

polyurethane foam

SPRING SYSTEM: Elastic webbing

SEAT CUSHION: Ecologic polyurethane foam

covered with a layer of polyester

BACK CUSHION: Siliconed polyester fibre.

REMOVABILITY: Not possible

STICH: Normal MECHANISMS: N.A.

FOOT SERIES: Chromed metal feet