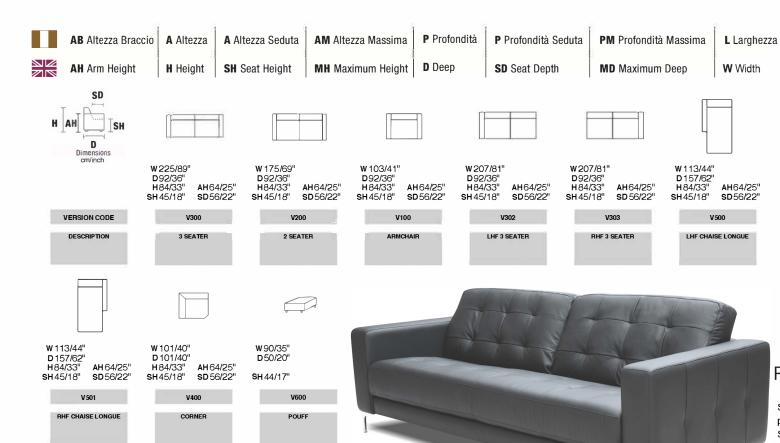

© All Right Reserved Rossini S.r.I.





STRUCTURE: Fir wood, plywood covered with ecologic

polyurethane foam

SPRING SYSTEM: Elastic webbing

SEAT CUSHION: Ecologic polyurethane foam

covered with a layer of polyester

BACK CUSHION: Siliconed polyester fibre.

REMOVABILITY: Not possible

STICH: Normal MECHANISMS: N.A.

FOOT SERIES: Chromed metal feet

## LEATHER COLOR SHADE DIFFERENCES

The model upholstered with some Natural leather such as Maya, Emotion, Carees and Sensation, could present in some area differences in color tones of about 5%. Such differences are not to be considered defect but an expression of the natural characteristic of the cowhide.

The company reserves the right without prior notice to make technical sheets changes and/or materials for quality product improvement.

Leather sofas are a handmade produc