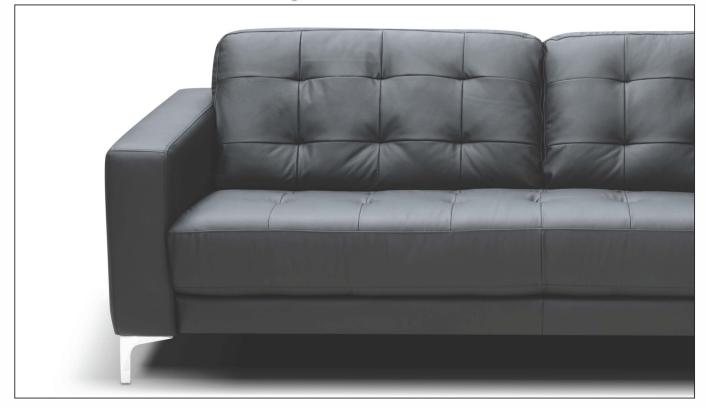

© All Right Reserved Rossini S.r.I.

STRUCTURE: Fir wood, plywood covered with ecologic

polyurethane foam

SPRING SYSTEM: Elastic webbing

SEAT CUSHION: Ecologic polyurethane foam

covered with a layer of polyester

BACK CUSHION: Siliconed polyester fibre.

REMOVABILITY: Not possible

STICH: Normal MECHANISMS: N.A.

FOOT SERIES: Chromed metal feet